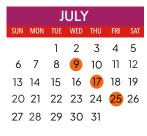

## SCORING CALENDAR

| JANUARY |     |     |     |     |     |     |  |  |  |
|---------|-----|-----|-----|-----|-----|-----|--|--|--|
| SUN     | MON | TUE | WED | THU | FRI | SAT |  |  |  |
|         |     |     | 1   | 2   | 3   | 4   |  |  |  |
| 5       | 6   | 7   | 8   | 9   | 10  | 11  |  |  |  |
| 12      | 13  | 14  | 15  | 16  | 17  | 18  |  |  |  |
| 19      | 20  | 21  | 22  | 23  | 24  | 25  |  |  |  |
| 26      | 27  | 28  | 29  | 30  | 31  |     |  |  |  |

Score release dates are subject

to change without notice.

NBCOT makes every effort to

make the examination result available to candidates on

| MAY |     |     |     |     |     |     |  |  |  |
|-----|-----|-----|-----|-----|-----|-----|--|--|--|
| SUN | MON | TUE | WED | THU | FRI | SAT |  |  |  |
|     |     |     |     | 1   | 2   | 3   |  |  |  |
| 4   | 5   | 6   | 7   | 8   | 9   | 10  |  |  |  |
| 11  | 12  | 13  | 14  | 15  | 16  | 17  |  |  |  |
| 18  | 19  | 20  | 21  | 22  | 23  | 24  |  |  |  |
| 25  | 26  | 27  | 28  | 29  | 30  | 31  |  |  |  |

|           |     |     |     |     |     | the scheduled score release   |
|-----------|-----|-----|-----|-----|-----|-------------------------------|
| SEPTEMBER |     |     |     |     |     | date; however, there may be   |
| N         | TUE | WED | THU | FRI | SAT | unforeseen circumstances      |
|           | 2   | 3   | 4   | 5   | 6   | when this is not possible. In |
|           | 9   | 10  | 11  | 12  | 13  | these circumstances, the      |
|           | 16  | 17  | 18  | 19  | 20  | score will be posted as soon  |
| 2         | 23  | 24  | 25  | 26  | 27  | thereafter as possible.       |
| )         | 30  |     |     |     |     |                               |
|           |     |     |     |     |     |                               |

## **Important Notes:**

- If a candidate wants their exam result on a specific scoring date, the exam MUST be taken a minimum of three days prior to the desired score release date. For example, the exam must be taken by or on the Sunday immediately prior to a Wednesday score release date. Further, the exam must be taken by or on the Tuesday immediately prior to a Friday score release date.
- For those candidates approved to test on a DVF, they will:
  - Continue to have their scores held until NBCOT receives an official, final transcript.