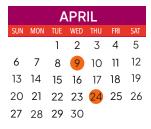

## SCORING CALENDAR

| JANUARY |     |     |     |     |     |     |  |  |  |
|---------|-----|-----|-----|-----|-----|-----|--|--|--|
| SUN     | MON | TUE | WED | THU | FRI | SAT |  |  |  |
|         |     |     | 1   | 2   | 3   | 4   |  |  |  |
| 5       | 6   | 7   | 8   | 9   | 10  | 11  |  |  |  |
| 12      | 13  | 14  | 15  | 16  | 17  | 18  |  |  |  |
| 19      | 20  | 21  | 22  | 23  | 24  | 25  |  |  |  |
| 26      | 27  | 28  | 29  | 30  | 31  |     |  |  |  |

Score release dates are subject

to change without notice.

NBCOT makes every effort to

make the examination result available to candidates on

| MAY |     |     |     |     |     |     |  |  |  |
|-----|-----|-----|-----|-----|-----|-----|--|--|--|
| SUN | MON | TUE | WED | THU | FRI | SAT |  |  |  |
|     |     |     |     | 1   | 2   | 3   |  |  |  |
| 4   | 5   | 6   | 7   | 8   | 9   | 10  |  |  |  |
| 11  | 12  | 13  | 14  | 15  | 16  | 17  |  |  |  |
| 18  | 19  | 20  | 21  | 22  | 23  | 24  |  |  |  |
| 25  | 26  | 27  | 28  | 29  | 30  | 31  |  |  |  |

|           |     |     |     |     |     | the scheduled score release   |
|-----------|-----|-----|-----|-----|-----|-------------------------------|
| SEPTEMBER |     |     |     |     |     | date; however, there may be   |
| N         | TUE | WED | THU | FRI | SAT | unforeseen circumstances      |
|           | 2   | 3   | 4   | 5   | 6   | when this is not possible. In |
|           | 9   | 10  | 11  | 12  | 13  | these circumstances, the      |
|           | 16  | 17  | 18  | 19  | 20  | score will be posted as soon  |
| 2         | 23  | 24  | 25  | 26  | 27  | thereafter as possible.       |
| )         | 30  |     |     |     |     |                               |
|           |     |     |     |     |     |                               |

## **Important Notes:**

- If a candidate wants their exam result on a specific scoring date, the exam MUST be taken a minimum of three days prior to the desired score release date. For example, the exam must be taken by or on the Sunday immediately prior to a Wednesday score release date. Further, the exam must be taken by or on the Tuesday immediately prior to a Friday score release date.
- For those candidates approved to test on a DVF, they will:
  - Continue to have their scores held until NBCOT receives an official, final transcript.