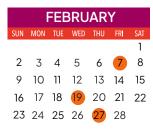

## SCORING CALENDAR

| JANUARY |     |     |     |     |     |     |  |  |  |
|---------|-----|-----|-----|-----|-----|-----|--|--|--|
| SUN     | MON | TUE | WED | THU | FRI | SAT |  |  |  |
|         |     |     | 1   | 2   | 3   | 4   |  |  |  |
| 5       | 6   | 7   | 8   | 9   | 10  | 11  |  |  |  |
| 12      | 13  | 14  | 15  | 16  | 17  | 18  |  |  |  |
| 19      | 20  | 21  | 22  | 23  | 24  | 25  |  |  |  |
| 26      | 27  | 28  | 29  | 30  | 31  |     |  |  |  |

Score release dates are subject

to change without notice.

NBCOT makes every effort to

make the examination result available to candidates on

| MAY |     |     |     |     |     |     |  |  |  |
|-----|-----|-----|-----|-----|-----|-----|--|--|--|
| SUN | MON | TUE | WED | THU | FRI | SAT |  |  |  |
|     |     |     |     | 1   | 2   | 3   |  |  |  |
| 4   | 5   | 6   | 7   | 8   | 9   | 10  |  |  |  |
| 11  | 12  | 13  | 14  | 15  | 16  | 17  |  |  |  |
| 18  | 19  | 20  | 21  | 22  | 23  | 24  |  |  |  |
| 25  | 26  | 27  | 28  | 29  | 30  | 31  |  |  |  |

|           |     |     |     |     |     | the scheduled score release   |
|-----------|-----|-----|-----|-----|-----|-------------------------------|
| SEPTEMBER |     |     |     |     |     | date; however, there may be   |
| N         | TUE | WED | THU | FRI | SAT | unforeseen circumstances      |
|           | 2   | 3   | 4   | 5   | 6   | when this is not possible. In |
|           | 9   | 10  | 11  | 12  | 13  | these circumstances, the      |
|           | 16  | 17  | 18  | 19  | 20  | score will be posted as soon  |
| 2         | 23  | 24  | 25  | 26  | 27  | thereafter as possible.       |
| )         | 30  |     |     |     |     |                               |
|           |     |     |     |     |     |                               |

## **Important Notes:**

- If a candidate wants their exam result on a specific scoring date, the exam MUST be taken a minimum of three days prior to the desired score release date. For example, the exam must be taken by or on the Sunday immediately prior to a Wednesday score release date. Further, the exam must be taken by or on the Tuesday immediately prior to a Friday score release date.
- For those candidates approved to test on a DVF, they will:
  - Continue to have their scores held until NBCOT receives an official, final transcript.